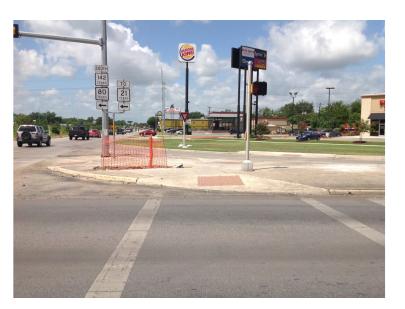

| N/A |
|                               | Ramp wholly contained within the crosswalk lines:                                                                                                                                                  | YES |
|                               | If island is present; Island maintains a cut through at street level or ramps on either side with landing between them:                                                                            | N/A |



# CITY OF SAN MARCOS ADA TRANSITION PLAN SIGNALIZED INTERSECTION ASSESSMENT AND COMPLIANCE REPORT

Location ID: 000000306

North-South Cross Street: SBFR IH 35 East-West Cross Street: TX HWY 80

#### **Location Photos**