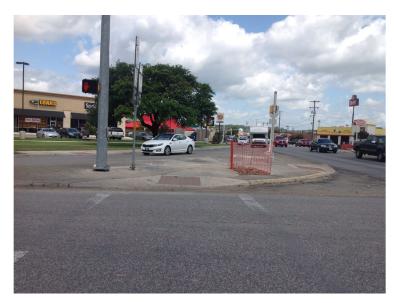

| N/A |
|                               | Ramp wholly contained within the crosswalk lines:                                                                                                                                                  | YES |
|                               | If island is present; Island maintains a cut through at street level or ramps on either side with landing between them:                                                                            | N/A |



# CITY OF SAN MARCOS ADA TRANSITION PLAN SIGNALIZED INTERSECTION ASSESSMENT AND COMPLIANCE REPORT

Location ID: 000000306

North-South Cross Street: SBFR IH 35 East-West Cross Street: TX HWY 80

#### **Location Photos**