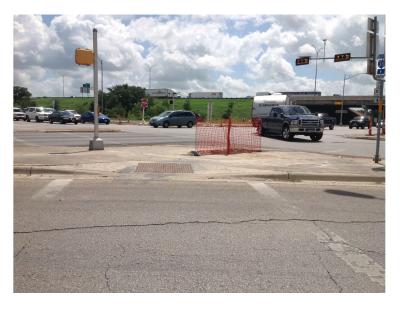

| N/A |
|                               | Ramp wholly contained within the crosswalk lines:                                                                                                                                                  | YES |
|                               | If island is present; Island maintains a cut through at street level or ramps on either side with landing between them:                                                                            | N/A |



# CITY OF SAN MARCOS ADA TRANSITION PLAN SIGNALIZED INTERSECTION ASSESSMENT AND COMPLIANCE REPORT

Location ID: 000000306

North-South Cross Street: SBFR IH 35 East-West Cross Street: TX HWY 80

#### **Location Photos**