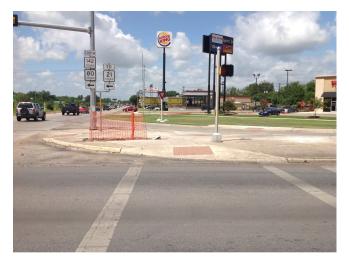

### CITY OF SAN MARCOS ADA TRANSITION PLAN

## SIGNALIZED INTERSECTION ASSESSMENT AND COMPLIANCE REPORT

Location ID: 0000000306

North-South Cross Street: SBFR IH 35 East-West Cross Street: TX HWY 80

**Location Details** 

Signalized Intersection: YES Accessible Features: YES

Pedestrian Features Accessible: NO



Date of Evaluation: 6/27/2014

Latitude: 29.883070 Longitude: -97.922744

https://maps.google.com/maps?t=h&q=29.883070+-97.922744

#### **Summary of Compliance**

| Ramp Elements                 | Curb ramp provided where an accessible route crosses a barrier:                                                                                                                                    | YES |
|-------------------------------|----------------------------------------------------------------------------------------------------------------------------------------------------------------------------------------------------|-----|
|                               | Is the slope of the ramp 1:12 or less: