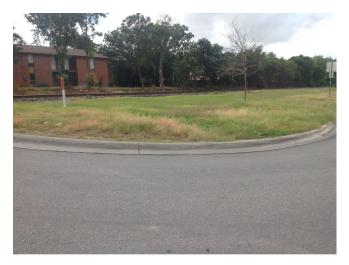

### CITY OF SAN MARCOS ADA TRANSITION PLAN

## SIGNALIZED INTERSECTION ASSESSMENT AND COMPLIANCE REPORT

Location ID: 0000000296

North-South Cross Street: POST RD
East-West Cross Street: UHLAND RD

**Location Details** 

Signalized Intersection: YES Accessible Features: NO

Pedestrian Features Accessible: NO



Date of Evaluation: 6/27/2014

Latitude: 29.899028 Longitude: -97.918860

https://maps.google.com/maps?t=h&q=29.899028+-97.918860

#### **Summary of Compliance**

| Ramp Elements                 | Curb ramp provided where an accessible route crosses a barrier:                                                                                                                                    | NO  |
|-------------------------------|----------------------------------------------------------------------------------------------------------------------------------------------------------------------------------------------------|-----|
|                               | Is the slope of the ramp 1:12 or less: