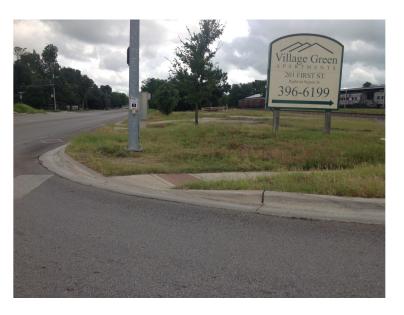

| N/A |
|                               | Ramp wholly contained within the crosswalk lines:                                                                                                                                                  | YES |
|                               | If island is present; Island maintains a cut through at street level or ramps on either side with landing between them:                                                                            | N/A |



# CITY OF SAN MARCOS ADA TRANSITION PLAN SIGNALIZED INTERSECTION ASSESSMENT AND COMPLIANCE REPORT

Location ID: 0000000295

North-South Cross Street: POST RD
East-West Cross Street: UHLAND RD

#### **Location Photos**