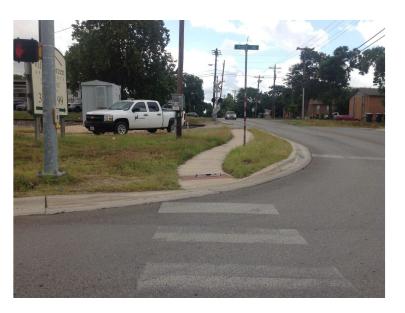

| N/A |
|                               | Ramp wholly contained within the crosswalk lines:                                                                                                                                                  | YES |
|                               | If island is present; Island maintains a cut through at street level or ramps on either side with landing between them:                                                                            | N/A |



# CITY OF SAN MARCOS ADA TRANSITION PLAN SIGNALIZED INTERSECTION ASSESSMENT AND COMPLIANCE REPORT

Location ID: 0000000295

North-South Cross Street: POST RD
East-West Cross Street: UHLAND RD

#### **Location Photos**