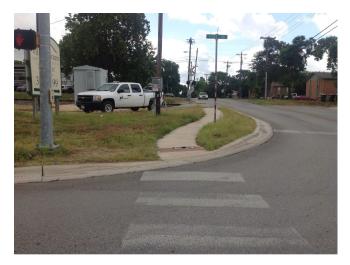

### CITY OF SAN MARCOS ADA TRANSITION PLAN

## SIGNALIZED INTERSECTION ASSESSMENT AND COMPLIANCE REPORT

Location ID: 0000000295

North-South Cross Street: POST RD
East-West Cross Street: UHLAND RD

**Location Details** 

Signalized Intersection: YES Accessible Features: YES

Pedestrian Features Accessible: NO



Date of Evaluation: 6/27/2014

Latitude: 29.899147 Longitude: -97.918793

https://maps.google.com/maps?t=h&g=29.899147+-97.918793

#### **Summary of Compliance**

| Ramp Elements                 | Curb ramp provided where an accessible route crosses a barrier:                                                                                                                                    | YES |
|-------------------------------|----------------------------------------------------------------------------------------------------------------------------------------------------------------------------------------------------|-----|
|                               | Is the slope of the ramp 1:12 or less: