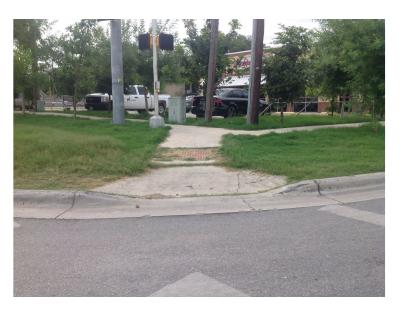

| N/A |
|                               | Ramp wholly contained within the crosswalk lines:                                                                                                                                                  | YES |
|                               | If island is present; Island maintains a cut through at street level or ramps on either side with landing between them:                                                                            | N/A |



### CITY OF SAN MARCOS ADA TRANSITION PLAN

# SIGNALIZED INTERSECTION ASSESSMENT AND COMPLIANCE REPORT

Location ID: 0000000290

North-South Cross Street: THORPE LN

East-West Cross Street: AQUARENA SPRINGS DR

#### **Location Photos**