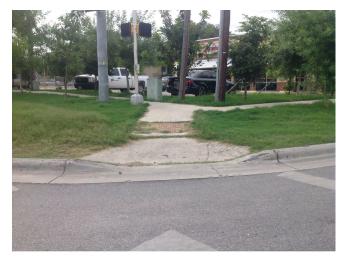

### CITY OF SAN MARCOS ADA TRANSITION PLAN

## SIGNALIZED INTERSECTION ASSESSMENT AND COMPLIANCE REPORT

Location ID: 0000000290

North-South Cross Street: THORPE LN

East-West Cross Street: AQUARENA SPRINGS DR

**Location Details** 

Signalized Intersection: YES Accessible Features: YES

Pedestrian Features Accessible: YES



Date of Evaluation: 6/27/2014

Latitude: 29.892818 Longitude: -97.918118

https://maps.google.com/maps?t=h&g=29.892818+-97.918118

#### **Summary of Compliance**

| Ramp Elements                 | Curb ramp provided where an accessible route crosses a barrier:                                                                                                                                    | YES |
|-------------------------------|----------------------------------------------------------------------------------------------------------------------------------------------------------------------------------------------------|-----|
|                               | Is the slope of the ramp 1:12 or less: