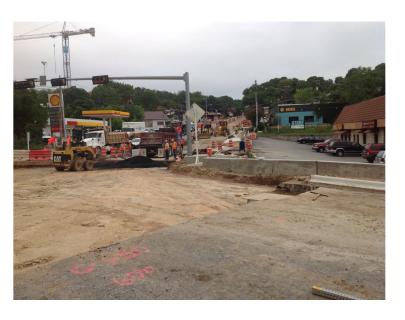

| N/A |
|                               | Ramp wholly contained within the crosswalk lines:                                                                                                                                                  | N/A |
|                               | If island is present; Island maintains a cut through at street level or ramps on either side with landing between them:                                                                            | N/A |



# CITY OF SAN MARCOS ADA TRANSITION PLAN SIGNALIZED INTERSECTION ASSESSMENT AND COMPLIANCE REPORT

Location ID: 0000000281

North-South Cross Street: SESSOM DR East-West Cross Street: LBJ DR

#### **Location Photos**