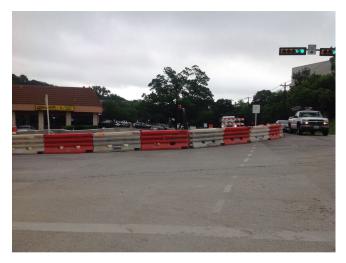

### CITY OF SAN MARCOS ADA TRANSITION PLAN

## SIGNALIZED INTERSECTION ASSESSMENT AND COMPLIANCE REPORT

Location ID: 0000000281

North-South Cross Street: SESSOM DR

East-West Cross Street: LBJ DR

**Location Details** 

Signalized Intersection: YES Accessible Features: NO

Pedestrian Features Accessible: NO



Date of Evaluation: 6/27/2014

Latitude: 29.891518 Longitude: -97.941356

https://maps.google.com/maps?t=h&g=29.891518+-97.941356

#### **Summary of Compliance**

| Ramp Elements                 | Curb ramp provided where an accessible route crosses a barrier:                                                                                                                                    | NO  |
|-------------------------------|----------------------------------------------------------------------------------------------------------------------------------------------------------------------------------------------------|-----|
|                               | Is the slope of the ramp 1:12 or less: