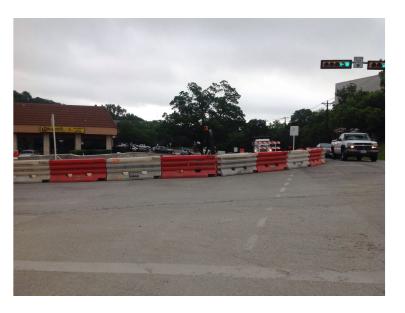

| N/A |
|                               | Ramp wholly contained within the crosswalk lines:                                                                                                                                                  | N/A |
|                               | If island is present; Island maintains a cut through at street level or ramps on either side with landing between them:                                                                            | N/A |



# CITY OF SAN MARCOS ADA TRANSITION PLAN SIGNALIZED INTERSECTION ASSESSMENT AND COMPLIANCE REPORT

Location ID: 0000000281

North-South Cross Street: SESSOM DR East-West Cross Street: LBJ DR

#### **Location Photos**