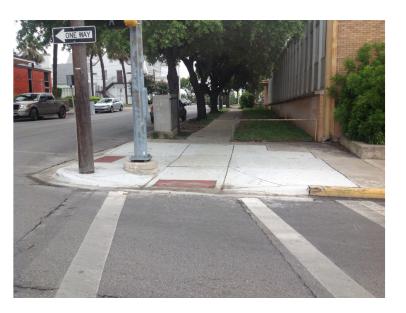

| YES |
|                               | Ramp wholly contained within the crosswalk lines:                                                                                                                                                  | YES |
|                               | If island is present; Island maintains a cut through at street level or ramps on either side with landing between them:                                                                            | N/A |



## CITY OF SAN MARCOS ADA TRANSITION PLAN

# SIGNALIZED INTERSECTION ASSESSMENT AND COMPLIANCE REPORT

Location ID: 0000000272

North-South Cross Street: HUTCHISON ST East-West Cross Street: GUADALUPE ST

### **Location Photos**