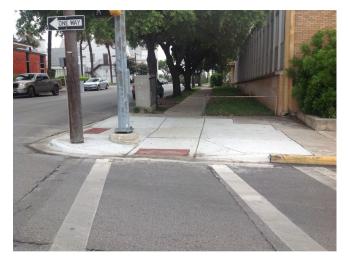

### CITY OF SAN MARCOS ADA TRANSITION PLAN

## SIGNALIZED INTERSECTION ASSESSMENT AND COMPLIANCE REPORT

Location ID: 0000000272

North-South Cross Street: HUTCHISON ST East-West Cross Street: GUADALUPE ST

**Location Details** 

Signalized Intersection: YES Accessible Features: NO

Pedestrian Features Accessible: NO



Date of Evaluation: 6/25/2014

Latitude: 29.884319 Longitude: -97.941786

https://maps.google.com/maps?t=h&q=29.884319+-97.941786

### **Summary of Compliance**

| Ramp Elements                 | Curb ramp provided where an accessible route crosses a barrier:                                                                                                                                    | YES |
|-------------------------------|----------------------------------------------------------------------------------------------------------------------------------------------------------------------------------------------------|-----|
|                               | Is the slope of the ramp 1:12 or less: