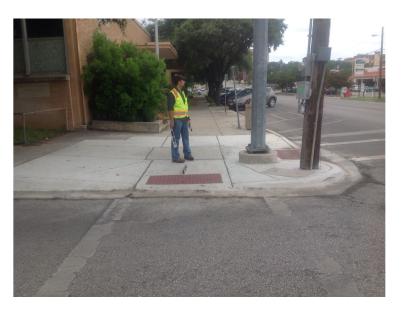

| YES |
|                               | Ramp wholly contained within the crosswalk lines:                                                                                                                                                  | YES |
|                               | If island is present; Island maintains a cut through at street level or ramps on either side with landing between them:                                                                            | N/A |



## CITY OF SAN MARCOS ADA TRANSITION PLAN

# SIGNALIZED INTERSECTION ASSESSMENT AND COMPLIANCE REPORT

Location ID: 0000000272

North-South Cross Street: HUTCHISON ST East-West Cross Street: GUADALUPE ST

### **Location Photos**