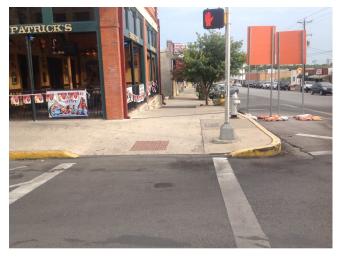

### CITY OF SAN MARCOS ADA TRANSITION PLAN

### SIGNALIZED INTERSECTION ASSESSMENT AND COMPLIANCE REPORT

Location ID: 0000000270

North-South Cross Street: SAN ANTONIO ST

East-West Cross Street: LBJ ST

**Location Details** 

Signalized Intersection: YES Accessible Features: YES

Pedestrian Features Accessible: NO



Date of Evaluation: 6/25/2014

Latitude: 29.882374 Longitude: -97.940131

https://maps.google.com/maps?t=h&g=29.882374+-97.940131

#### **Summary of Compliance**

| Ramp Elements                 | Curb ramp provided where an accessible route crosses a barrier:                                                                                                                                    | YES |
|-------------------------------|----------------------------------------------------------------------------------------------------------------------------------------------------------------------------------------------------|-----|
|                               | Is the slope of the ramp 1:12 or less: