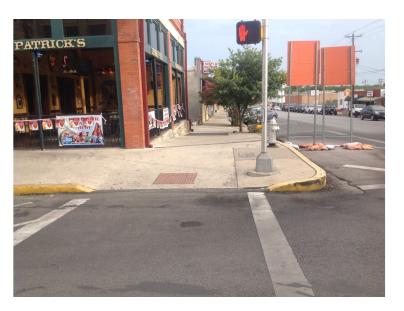

| YES |
|                               | Ramp wholly contained within the crosswalk lines:                                                                                                                                                  | YES |
|                               | If island is present; Island maintains a cut through at street level or ramps on either side with landing between them:                                                                            | N/A |



## CITY OF SAN MARCOS ADA TRANSITION PLAN

# SIGNALIZED INTERSECTION ASSESSMENT AND COMPLIANCE REPORT

Location ID: 0000000270

North-South Cross Street: SAN ANTONIO ST

East-West Cross Street: LBJ ST

#### **Location Photos**