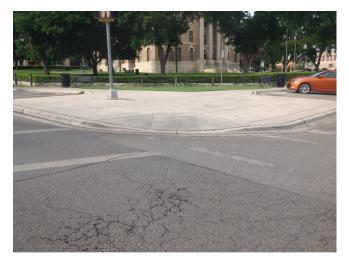

### CITY OF SAN MARCOS ADA TRANSITION PLAN

## SIGNALIZED INTERSECTION ASSESSMENT AND COMPLIANCE REPORT

Location ID: 0000000268

North-South Cross Street: SAN ANTONIO ST East-West Cross Street: GUADALUPE ST

**Location Details** 

Signalized Intersection: YES Accessible Features: NO

Pedestrian Features Accessible: NO



Date of Evaluation: 6/25/2014

Latitude: 29.882199 Longitude: -97.941232

https://maps.google.com/maps?t=h&q=29.882199+-97.941232

#### **Summary of Compliance**

|                               |                                                                                                                                                                                                    | 1   |
|-------------------------------|----------------------------------------------------------------------------------------------------------------------------------------------------------------------------------------------------|-----|
| Ramp Elements                 | Curb ramp provided where an accessible route crosses a barrier: