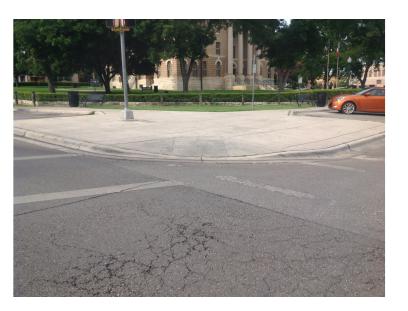

| YES |
|                               | Ramp wholly contained within the crosswalk lines:                                                                                                                                                  | YES |
|                               | If island is present; Island maintains a cut through at street level or ramps on either side with landing between them:                                                                            | N/A |



### CITY OF SAN MARCOS ADA TRANSITION PLAN

# SIGNALIZED INTERSECTION ASSESSMENT AND COMPLIANCE REPORT

Location ID: 0000000268

North-South Cross Street: SAN ANTONIO ST East-West Cross Street: GUADALUPE ST

#### **Location Photos**