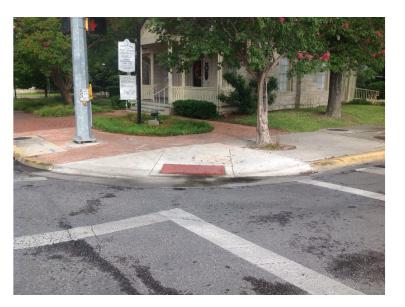

| YES |
|                               | Ramp wholly contained within the crosswalk lines:                                                                                                                                                  | YES |
|                               | If island is present; Island maintains a cut through at street level or ramps on either side with landing between them:                                                                            | YES |



# CITY OF SAN MARCOS ADA TRANSITION PLAN SIGNALIZED INTERSECTION ASSESSMENT AND COMPLIANCE REPORT

Location ID: 0000000262

North-South Cross Street: HOPKINS ST East-West Cross Street: C M ALLEN PKWY

#### **Location Photos**