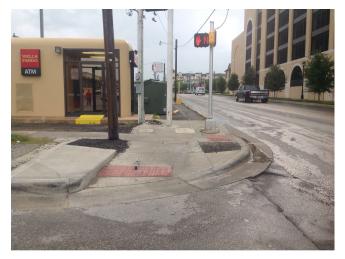

### CITY OF SAN MARCOS ADA TRANSITION PLAN

## SIGNALIZED INTERSECTION ASSESSMENT AND COMPLIANCE REPORT

Location ID: 0000000257

North-South Cross Street: UNIVERSITY DR East-West Cross Street: EDWARD GARY

**Location Details** 

Signalized Intersection: YES Accessible Features: NO

Pedestrian Features Accessible: NO



Date of Evaluation: 6/25/2014

Latitude: 29.885524 Longitude: -97.939471

https://maps.google.com/maps?t=h&g=29.885524+-97.939471

### **Summary of Compliance**

| Ramp Elements                 | Curb ramp provided where an accessible route crosses a barrier:                                                                                                                                    | YES  |
|-------------------------------|----------------------------------------------------------------------------------------------------------------------------------------------------------------------------------------------------|------|
|                               | Is the slope of the ramp 1:12 or less: