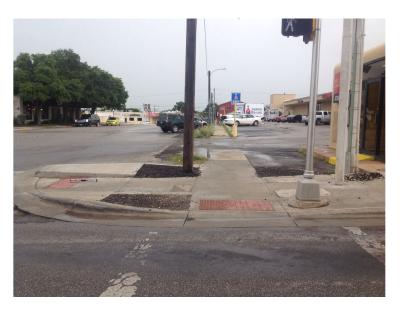

| N/A  |
|                               | Ramp wholly contained within the crosswalk lines:                                                                                                                                                  | YES  |
|                               | If island is present; Island maintains a cut through at street level or ramps on either side with landing between them:                                                                            | N/A  |



## CITY OF SAN MARCOS ADA TRANSITION PLAN

# SIGNALIZED INTERSECTION ASSESSMENT AND COMPLIANCE REPORT

Location ID: 0000000257

North-South Cross Street: UNIVERSITY DR East-West Cross Street: EDWARD GARY

#### **Location Photos**