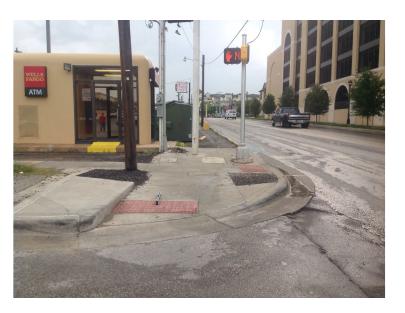

| N/A  |
|                               | Ramp wholly contained within the crosswalk lines:                                                                                                                                                  | YES  |
|                               | If island is present; Island maintains a cut through at street level or ramps on either side with landing between them:                                                                            | N/A  |



## CITY OF SAN MARCOS ADA TRANSITION PLAN

# SIGNALIZED INTERSECTION ASSESSMENT AND COMPLIANCE REPORT

Location ID: 0000000257

North-South Cross Street: UNIVERSITY DR East-West Cross Street: EDWARD GARY

#### **Location Photos**