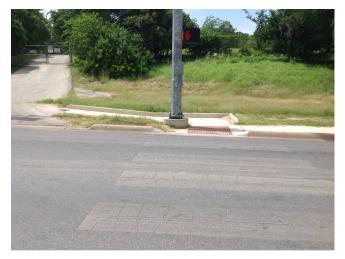

### CITY OF SAN MARCOS ADA TRANSITION PLAN

## SIGNALIZED INTERSECTION ASSESSMENT AND COMPLIANCE REPORT

Location ID: 0000000242

North-South Cross Street: SESSOM DR
East-West Cross Street: COMANCHE ST

**Location Details** 

Signalized Intersection: YES Accessible Features: YES

Pedestrian Features Accessible: YES



Date of Evaluation: 6/25/2014

Latitude: 29.890515 Longitude: -97.947984

https://maps.google.com/maps?t=h&g=29.890515+-97.947984

#### **Summary of Compliance**

| Ramp Elements                 | Curb ramp provided where an accessible route crosses a barrier:                                                                                                                                    | YES |
|-------------------------------|----------------------------------------------------------------------------------------------------------------------------------------------------------------------------------------------------|-----|
|                               | Is the slope of the ramp 1:12 or less: