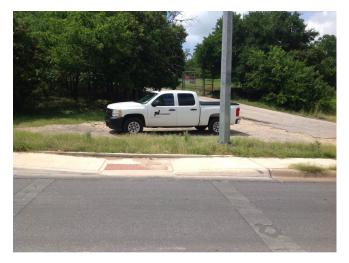

### CITY OF SAN MARCOS ADA TRANSITION PLAN

## SIGNALIZED INTERSECTION ASSESSMENT AND COMPLIANCE REPORT

Location ID: 0000000241

North-South Cross Street: SESSOM DR
East-West Cross Street: COMANCHE ST

**Location Details** 

Signalized Intersection: YES Accessible Features: NO

Pedestrian Features Accessible: NO



Date of Evaluation: 6/25/2014

Latitude: 29.890371 Longitude: -97.947942

https://maps.google.com/maps?t=h&g=29.890371+-97.947942

### **Summary of Compliance**

|                               |                                                                                                                                                                                                    | 1   |
|-------------------------------|----------------------------------------------------------------------------------------------------------------------------------------------------------------------------------------------------|-----|
| Ramp Elements                 | Curb ramp provided where an accessible route crosses a barrier: