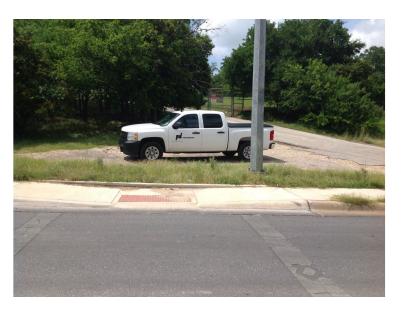

| N/A |
|                               | Ramp wholly contained within the crosswalk lines:                                                                                                                                                  | YES |
|                               | If island is present; Island maintains a cut through at street level or ramps on either side with landing between them:                                                                            | N/A |



## CITY OF SAN MARCOS ADA TRANSITION PLAN

# SIGNALIZED INTERSECTION ASSESSMENT AND COMPLIANCE REPORT

Location ID: 0000000241

North-South Cross Street: SESSOM DR
East-West Cross Street: COMANCHE ST

#### **Location Photos**