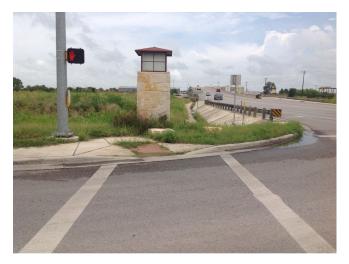

### CITY OF SAN MARCOS ADA TRANSITION PLAN

## SIGNALIZED INTERSECTION ASSESSMENT AND COMPLIANCE REPORT

Location ID: 0000000231

North-South Cross Street: S STAGECOACH TR East-West Cross Street: WONDERWORLD DR

**Location Details** 

Signalized Intersection: YES Accessible Features: YES

Pedestrian Features Accessible: YES



Date of Evaluation: 6/25/2014

Latitude: 29.862177 Longitude: -97.958914

https://maps.google.com/maps?t=h&g=29.862177+-97.958914

#### **Summary of Compliance**

| Ramp Elements                 | Curb ramp provided where an accessible route crosses a barrier:                                                                                                                                    | YES |
|-------------------------------|----------------------------------------------------------------------------------------------------------------------------------------------------------------------------------------------------|-----|
|                               | Is the slope of the ramp 1:12 or less: