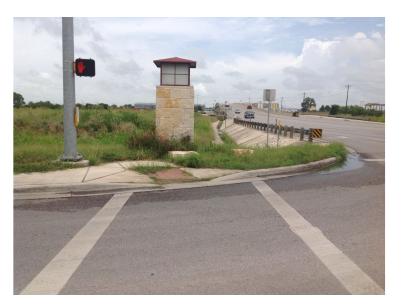

| N/A |
|                               | Ramp wholly contained within the crosswalk lines:                                                                                                                                                  | YES |
|                               | If island is present; Island maintains a cut through at street level or ramps on either side with landing between them:                                                                            | N/A |



# CITY OF SAN MARCOS ADA TRANSITION PLAN SIGNALIZED INTERSECTION ASSESSMENT AND COMPLIANCE REPORT

Location ID: 0000000231

North-South Cross Street: S STAGECOACH TR East-West Cross Street: WONDERWORLD DR

#### **Location Photos**