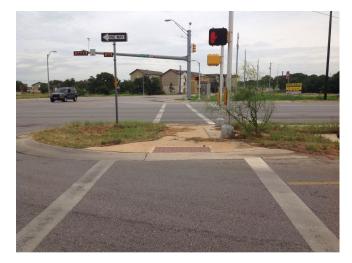

## CITY OF SAN MARCOS ADA TRANSITION PLAN SIGNALIZED INTERSECTION ASSESSMENT AND COMPLIANCE REPORT

Location ID: 000000226 North-South Cross Street: CRADDOCK AVE East-West Cross Street: WONDERWORLD DR Location Details

Signalized Intersection: YES Accessible Features: YES Pedestrian Features Accessible: YES



 Date of Evaluation:
 6/25/2014

 Latitude:
 29.880656
 Longitude:
 -97.971854

 https://maps.google.com/maps?t=h&g=29.880656+-97.971854

## Summary of Compliance

| Ramp Elements                 | Curb ramp provided where an accessible route crosses a barrier:<br>Is the slope of the ramp 1:12 or less:                                                                                             | YES |
|-------------------------------|-------------------------------------------------------------------------------------------------------------------------------------------------------------------------------------------------------|-----|
|                               | Transition from curb ramp slope to roadway free from abrupt changes, no greater than 1:20: