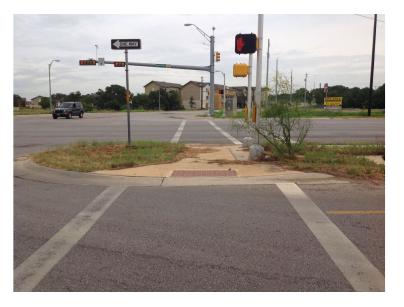

| N/A |
|                               | Ramp wholly contained within the crosswalk lines:                                                                                                                                                     | YES |
|                               | If island is present; Island maintains a cut through at street level or ramps on either side with landing between them:                                                                               | N/A |

7/2014





## CITY OF SAN MARCOS ADA TRANSITION PLAN SIGNALIZED INTERSECTION ASSESSMENT AND COMPLIANCE REPORT

Location ID: 000000226 North-South Cross Street: CRADDOCK AVE East-West Cross Street: WONDERWORLD DR

## **Location Photos**





7/2014