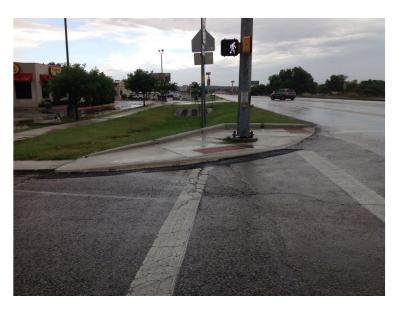

| N/A  |
|                               | Ramp wholly contained within the crosswalk lines:                                                                                                                                                  | YES  |
|                               | If island is present; Island maintains a cut through at street level or ramps on either side with landing between them:                                                                            | N/A  |



# CITY OF SAN MARCOS ADA TRANSITION PLAN SIGNALIZED INTERSECTION ASSESSMENT AND COMPLIANCE REPORT

Location ID: 0000000208

North-South Cross Street: SH 123

East-West Cross Street: BROADWAY ST

#### **Location Photos**