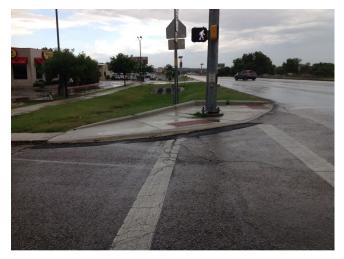

### CITY OF SAN MARCOS ADA TRANSITION PLAN

## SIGNALIZED INTERSECTION ASSESSMENT AND COMPLIANCE REPORT

Location ID: 0000000208

North-South Cross Street: SH 123

East-West Cross Street: BROADWAY ST

**Location Details** 

Signalized Intersection: YES Accessible Features: YES

Pedestrian Features Accessible: YES



Date of Evaluation: 6/25/2014

Latitude: 29.859647 Longitude: -97.939458

https://maps.google.com/maps?t=h&g=29.859647+-97.939458

#### **Summary of Compliance**

| Ramp Elements                 | Curb ramp provided where an accessible route crosses a barrier:                                                                                                                                    | YES  |
|-------------------------------|----------------------------------------------------------------------------------------------------------------------------------------------------------------------------------------------------|------|
|                               | Is the slope of the ramp 1:12 or less: