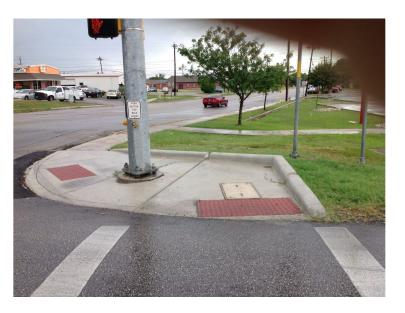

| N/A  |
|                               | Ramp wholly contained within the crosswalk lines:                                                                                                                                                  | YES  |
|                               | If island is present; Island maintains a cut through at street level or ramps on either side with landing between them:                                                                            | N/A  |



# CITY OF SAN MARCOS ADA TRANSITION PLAN SIGNALIZED INTERSECTION ASSESSMENT AND COMPLIANCE REPORT

Location ID: 0000000208

North-South Cross Street: SH 123

East-West Cross Street: BROADWAY ST

#### **Location Photos**