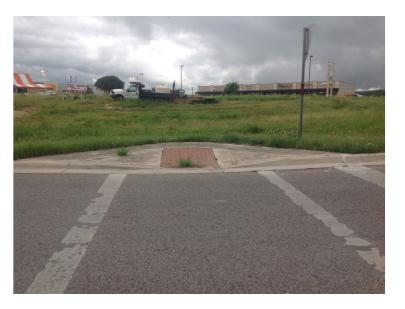

| N/A |
|                               | Ramp wholly contained within the crosswalk lines:                                                                                                                                                  | YES |
|                               | If island is present; Island maintains a cut through at street level or ramps on either side with landing between them:                                                                            | YES |



# CITY OF SAN MARCOS ADA TRANSITION PLAN SIGNALIZED INTERSECTION ASSESSMENT AND COMPLIANCE REPORT

Location ID: 000000195

North-South Cross Street: IH 35 SBFR

East-West Cross Street: CENTERPOINT RD

#### **Location Photos**