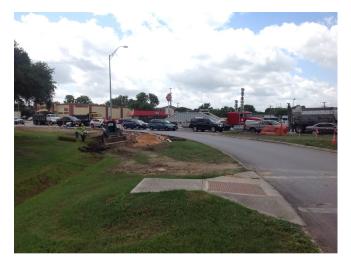

### CITY OF SAN MARCOS ADA TRANSITION PLAN

## SIGNALIZED INTERSECTION ASSESSMENT AND COMPLIANCE REPORT

Location ID: 0000000183

North-South Cross Street: IH 35 NBFR East-West Cross Street: TX HWY 80

**Location Details** 

Signalized Intersection: YES Accessible Features: NO

Pedestrian Features Accessible: NO



Date of Evaluation: 6/27/2014

Latitude: 29.882320 Longitude: -97.920563

https://maps.google.com/maps?t=h&g=29.882320+-97.920563

#### **Summary of Compliance**

| Ramp Elements                 | Curb ramp provided where an accessible route crosses a barrier:                                                                                                                                    | YES |
|-------------------------------|----------------------------------------------------------------------------------------------------------------------------------------------------------------------------------------------------|-----|
|                               | Is the slope of the ramp 1:12 or less: