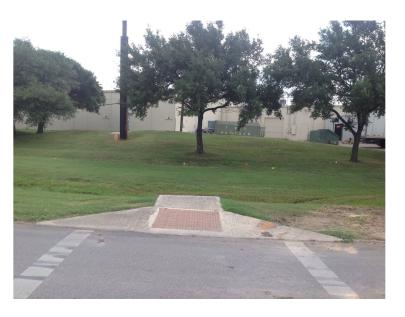

| N/A |
|                               | Ramp wholly contained within the crosswalk lines:                                                                                                                                                  | YES |
|                               | If island is present; Island maintains a cut through at street level or ramps on either side with landing between them:                                                                            | YES |



# CITY OF SAN MARCOS ADA TRANSITION PLAN SIGNALIZED INTERSECTION ASSESSMENT AND COMPLIANCE REPORT

Location ID: 0000000183

North-South Cross Street: IH 35 NBFR East-West Cross Street: TX HWY 80

#### **Location Photos**