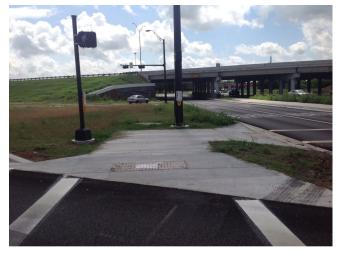

### CITY OF SAN MARCOS ADA TRANSITION PLAN

## SIGNALIZED INTERSECTION ASSESSMENT AND COMPLIANCE REPORT

Location ID: 0000000177

North-South Cross Street: IH 35 SBFR

East-West Cross Street: AQUARENA SPRINGSS DR

**Location Details** 

Signalized Intersection: YES Accessible Features: YES

Pedestrian Features Accessible: YES



Date of Evaluation: 6/27/2014

Latitude: 29.893275 Longitude: -97.913080

https://maps.google.com/maps?t=h&q=29.893275+-97.913080

#### **Summary of Compliance**

| Ramp Elements                 | Curb ramp provided where an accessible route crosses a barrier:                                                                                                                                    | YES |
|-------------------------------|----------------------------------------------------------------------------------------------------------------------------------------------------------------------------------------------------|-----|
|                               | Is the slope of the ramp 1:12 or less: