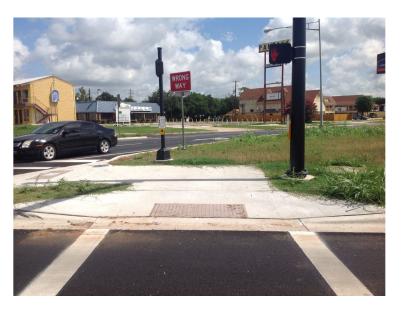

| N/A |
|                               | Ramp wholly contained within the crosswalk lines:                                                                                                                                                  | YES |
|                               | If island is present; Island maintains a cut through at street level or ramps on either side with landing between them:                                                                            | YES |



## CITY OF SAN MARCOS ADA TRANSITION PLAN

# SIGNALIZED INTERSECTION ASSESSMENT AND COMPLIANCE REPORT

Location ID: 0000000177

North-South Cross Street: IH 35 SBFR

East-West Cross Street: AQUARENA SPRINGSS DR

#### **Location Photos**