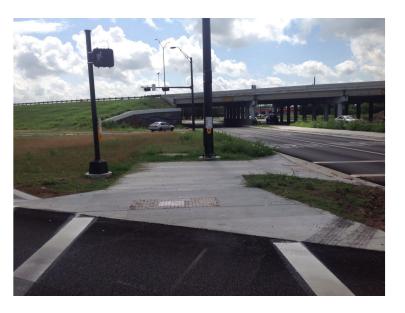

| N/A |
|                               | Ramp wholly contained within the crosswalk lines:                                                                                                                                                  | YES |
|                               | If island is present; Island maintains a cut through at street level or ramps on either side with landing between them:                                                                            | YES |



## CITY OF SAN MARCOS ADA TRANSITION PLAN

# SIGNALIZED INTERSECTION ASSESSMENT AND COMPLIANCE REPORT

Location ID: 0000000177

North-South Cross Street: IH 35 SBFR

East-West Cross Street: AQUARENA SPRINGSS DR

#### **Location Photos**