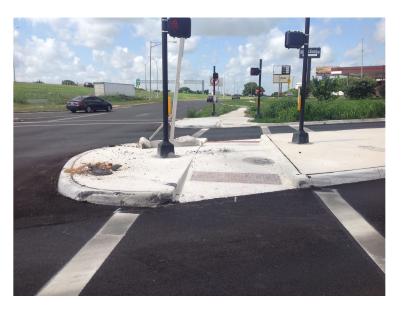

| N/A |
|                               | Ramp wholly contained within the crosswalk lines:                                                                                                                                                  | YES |
|                               | If island is present; Island maintains a cut through at street level or ramps on either side with landing between them:                                                                            | YES |



## CITY OF SAN MARCOS ADA TRANSITION PLAN

# SIGNALIZED INTERSECTION ASSESSMENT AND COMPLIANCE REPORT

Location ID: 000000173

North-South Cross Street: IH 35 SBFR

East-West Cross Street: AQUARENA SPRINGS DR

#### **Location Photos**