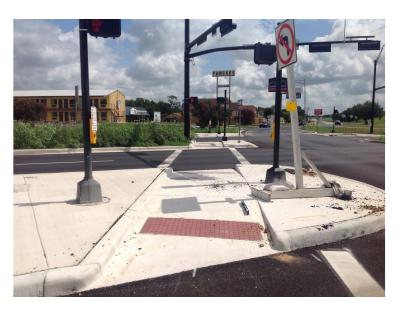

| N/A |
|                               | Ramp wholly contained within the crosswalk lines:                                                                                                                                                  | YES |
|                               | If island is present; Island maintains a cut through at street level or ramps on either side with landing between them:                                                                            | YES |



## CITY OF SAN MARCOS ADA TRANSITION PLAN

# SIGNALIZED INTERSECTION ASSESSMENT AND COMPLIANCE REPORT

Location ID: 000000173

North-South Cross Street: IH 35 SBFR

East-West Cross Street: AQUARENA SPRINGS DR

#### **Location Photos**