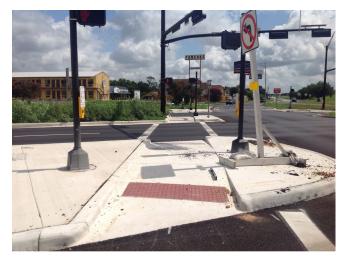

### CITY OF SAN MARCOS ADA TRANSITION PLAN

## SIGNALIZED INTERSECTION ASSESSMENT AND COMPLIANCE REPORT

Location ID: 0000000173

North-South Cross Street: IH 35 SBFR

East-West Cross Street: AQUARENA SPRINGS DR

**Location Details** 

Signalized Intersection: YES Accessible Features: YES

Pedestrian Features Accessible: YES



Date of Evaluation: 6/27/2014

Latitude: 29.892960 Longitude: -97.913459

https://maps.google.com/maps?t=h&q=29.892960+-97.913459

#### **Summary of Compliance**

| Ramp Elements                 | Curb ramp provided where an accessible route crosses a barrier:                                                                                                                                    | YES |
|-------------------------------|----------------------------------------------------------------------------------------------------------------------------------------------------------------------------------------------------|-----|
|                               | Is the slope of the ramp 1:12 or less: