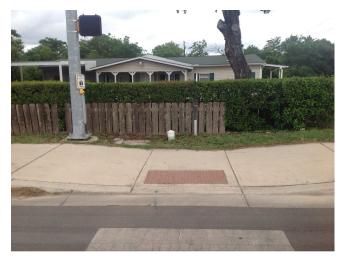

### CITY OF SAN MARCOS ADA TRANSITION PLAN

## SIGNALIZED INTERSECTION ASSESSMENT AND COMPLIANCE REPORT

Location ID: 000000168

North-South Cross Street: POST LN
East-West Cross Street: UHLAND RD

**Location Details** 

Signalized Intersection: YES Accessible Features: YES

Pedestrian Features Accessible: NO



Date of Evaluation: 6/27/2014

Latitude: 29.899075 Longitude: -97.918733

https://maps.google.com/maps?t=h&g=29.899075+-97.918733

#### **Summary of Compliance**

| Ramp Elements                 | Curb ramp provided where an accessible route crosses a barrier:                                                                                                                                    | YES |
|-------------------------------|----------------------------------------------------------------------------------------------------------------------------------------------------------------------------------------------------|-----|
|                               | Is the slope of the ramp 1:12 or less: