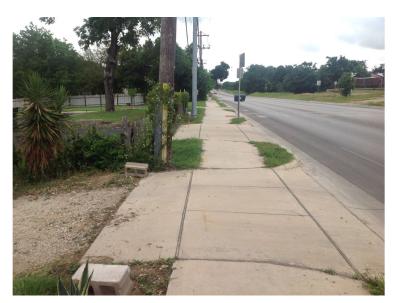

| N/A |
|                               | Ramp wholly contained within the crosswalk lines:                                                                                                                                                  | YES |
|                               | If island is present; Island maintains a cut through at street level or ramps on either side with landing between them:                                                                            | N/A |



# CITY OF SAN MARCOS ADA TRANSITION PLAN SIGNALIZED INTERSECTION ASSESSMENT AND COMPLIANCE REPORT

Location ID: 0000000168

North-South Cross Street: POST LN
East-West Cross Street: UHLAND RD

#### **Location Photos**