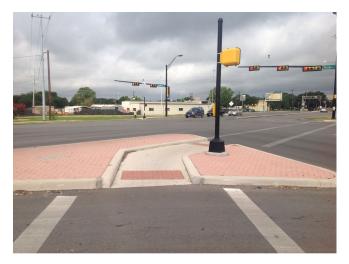

### CITY OF SAN MARCOS ADA TRANSITION PLAN

## SIGNALIZED INTERSECTION ASSESSMENT AND COMPLIANCE REPORT

Location ID: 0000000159

North-South Cross Street: THORPE LN East-West Cross Street: HOPKINS ST

**Location Details** 

Signalized Intersection: YES Accessible Features: YES

Pedestrian Features Accessible: YES



Date of Evaluation: 6/27/2014

Latitude: 29.885778 Longitude: -97.925652

https://maps.google.com/maps?t=h&q=29.885778+-97.925652

#### **Summary of Compliance**

| Ramp Elements                 | Curb ramp provided where an accessible route crosses a barrier:                                                                                                                                    | YES |
|-------------------------------|----------------------------------------------------------------------------------------------------------------------------------------------------------------------------------------------------|-----|
|                               | Is the slope of the ramp 1:12 or less: