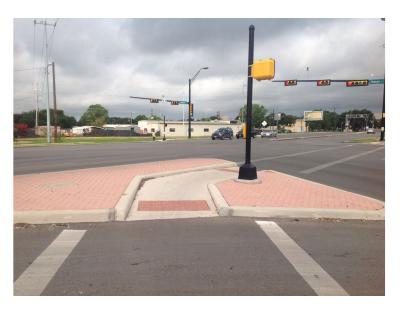

| N/A |
|                               | Ramp wholly contained within the crosswalk lines:                                                                                                                                                  | YES |
|                               | If island is present; Island maintains a cut through at street level or ramps on either side with landing between them:                                                                            | YES |



# CITY OF SAN MARCOS ADA TRANSITION PLAN SIGNALIZED INTERSECTION ASSESSMENT AND COMPLIANCE REPORT

Location ID: 0000000159

North-South Cross Street: THORPE LN East-West Cross Street: HOPKINS ST

#### **Location Photos**