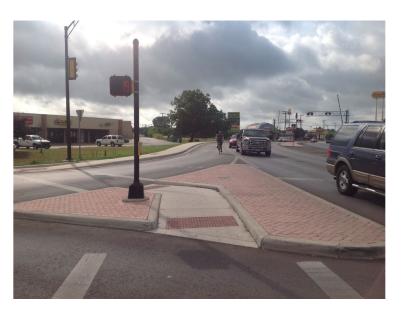

| N/A |
|                               | Ramp wholly contained within the crosswalk lines:                                                                                                                                                  | YES |
|                               | If island is present; Island maintains a cut through at street level or ramps on either side with landing between them:                                                                            | YES |



# CITY OF SAN MARCOS ADA TRANSITION PLAN SIGNALIZED INTERSECTION ASSESSMENT AND COMPLIANCE REPORT

Location ID: 0000000159

North-South Cross Street: THORPE LN East-West Cross Street: HOPKINS ST

#### **Location Photos**