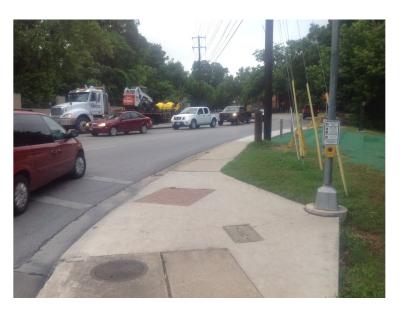

| N/A |
|                               | Ramp wholly contained within the crosswalk lines:                                                                                                                                                  | YES |
|                               | If island is present; Island maintains a cut through at street level or ramps on either side with landing between them:                                                                            | N/A |



# CITY OF SAN MARCOS ADA TRANSITION PLAN SIGNALIZED INTERSECTION ASSESSMENT AND COMPLIANCE REPORT

Location ID: 0000000148

North-South Cross Street: C M ALLEN PKWY East-West Cross Street: SESSOM DR

#### **Location Photos**