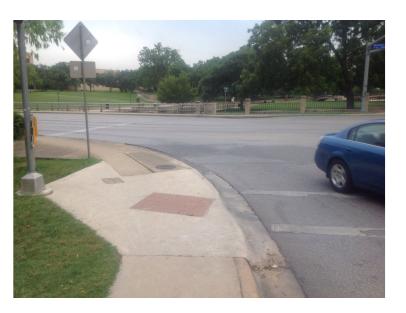

| N/A |
|                               | Ramp wholly contained within the crosswalk lines:                                                                                                                                                  | YES |
|                               | If island is present; Island maintains a cut through at street level or ramps on either side with landing between them:                                                                            | N/A |



# CITY OF SAN MARCOS ADA TRANSITION PLAN SIGNALIZED INTERSECTION ASSESSMENT AND COMPLIANCE REPORT

Location ID: 0000000148

North-South Cross Street: C M ALLEN PKWY East-West Cross Street: SESSOM DR

#### **Location Photos**