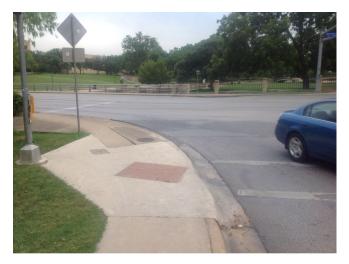

### CITY OF SAN MARCOS ADA TRANSITION PLAN

## SIGNALIZED INTERSECTION ASSESSMENT AND COMPLIANCE REPORT

Location ID: 0000000148

North-South Cross Street: C M ALLEN PKWY East-West Cross Street: SESSOM DR

**Location Details** 

Signalized Intersection: YES Accessible Features: YES

Pedestrian Features Accessible: YES



Date of Evaluation: 6/27/2014

Latitude: 29.889091 Longitude: -97.934481

https://maps.google.com/maps?t=h&g=29.889091+-97.934481

#### **Summary of Compliance**

| Ramp Elements                 | Curb ramp provided where an accessible route crosses a barrier:                                                                                                                                    | YES |
|-------------------------------|----------------------------------------------------------------------------------------------------------------------------------------------------------------------------------------------------|-----|
|                               | Is the slope of the ramp 1:12 or less: