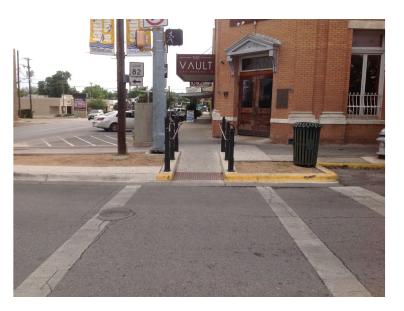

| N/A |
|                               | Ramp wholly contained within the crosswalk lines:                                                                                                                                                  | YES |
|                               | If island is present; Island maintains a cut through at street level or ramps on either side with landing between them:                                                                            | N/A |



## CITY OF SAN MARCOS ADA TRANSITION PLAN

# SIGNALIZED INTERSECTION ASSESSMENT AND COMPLIANCE REPORT

Location ID: 0000000137

North-South Cross Street: HOPKINS ST East-West Cross Street: GUADALUPE ST

#### **Location Photos**