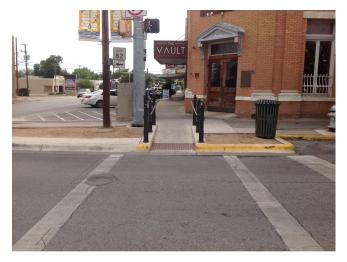

## CITY OF SAN MARCOS ADA TRANSITION PLAN

## SIGNALIZED INTERSECTION ASSESSMENT AND COMPLIANCE REPORT

Location ID: 0000000137

North-South Cross Street: HOPKINS ST East-West Cross Street: GUADALUPE ST

**Location Details** 

Signalized Intersection: YES Accessible Features: NO

Pedestrian Features Accessible: NO



Date of Evaluation: 6/25/2014

Latitude: 29.883131 Longitude: -97.941585

https://maps.google.com/maps?t=h&q=29.883131+-97.941585

#### **Summary of Compliance**

| Ramp Elements                 | Curb ramp provided where an accessible route crosses a barrier:                                                                                                                                    | YES |
|-------------------------------|----------------------------------------------------------------------------------------------------------------------------------------------------------------------------------------------------|-----|
|                               | Is the slope of the ramp 1:12 or less: