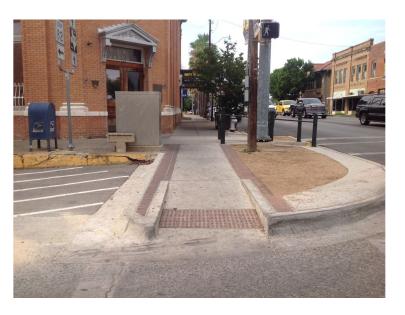

| N/A |
|                               | Ramp wholly contained within the crosswalk lines:                                                                                                                                                  | YES |
|                               | If island is present; Island maintains a cut through at street level or ramps on either side with landing between them:                                                                            | N/A |



## CITY OF SAN MARCOS ADA TRANSITION PLAN

# SIGNALIZED INTERSECTION ASSESSMENT AND COMPLIANCE REPORT

Location ID: 0000000137

North-South Cross Street: HOPKINS ST East-West Cross Street: GUADALUPE ST

#### **Location Photos**