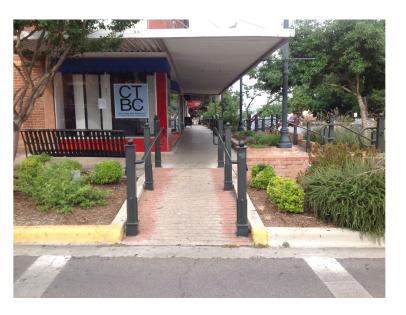

| N/A |
|                               | Ramp wholly contained within the crosswalk lines:                                                                                                                                                  | YES |
|                               | If island is present; Island maintains a cut through at street level or ramps on either side with landing between them:                                                                            | N/A |



## CITY OF SAN MARCOS ADA TRANSITION PLAN

# SIGNALIZED INTERSECTION ASSESSMENT AND COMPLIANCE REPORT

Location ID: 0000000136

North-South Cross Street: HOPKINS ST East-West Cross Street: GUADALUPE ST

#### **Location Photos**