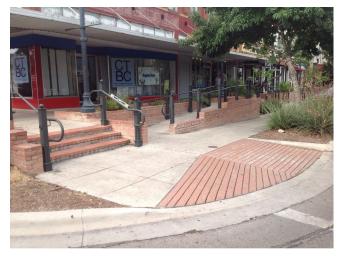

### CITY OF SAN MARCOS ADA TRANSITION PLAN

## SIGNALIZED INTERSECTION ASSESSMENT AND COMPLIANCE REPORT

Location ID: 0000000136

North-South Cross Street: HOPKINS ST East-West Cross Street: GUADALUPE ST

**Location Details** 

Signalized Intersection: YES Accessible Features: NO

Pedestrian Features Accessible: NO



Date of Evaluation: 6/25/2014

Latitude: 29.883121 Longitude: -97.941386

https://maps.google.com/maps?t=h&q=29.883121+-97.941386

### **Summary of Compliance**

| Ramp Elements                 | Curb ramp provided where an accessible route crosses a barrier:                                                                                                                                    | YES |
|-------------------------------|----------------------------------------------------------------------------------------------------------------------------------------------------------------------------------------------------|-----|
|                               | Is the slope of the ramp 1:12 or less: