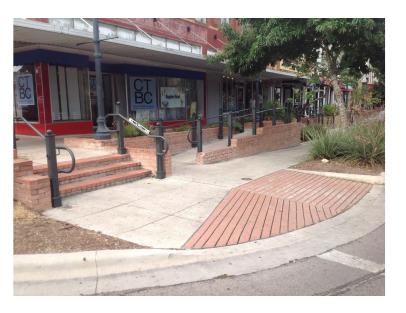

| N/A |
|                               | Ramp wholly contained within the crosswalk lines:                                                                                                                                                  | YES |
|                               | If island is present; Island maintains a cut through at street level or ramps on either side with landing between them:                                                                            | N/A |



## CITY OF SAN MARCOS ADA TRANSITION PLAN

# SIGNALIZED INTERSECTION ASSESSMENT AND COMPLIANCE REPORT

Location ID: 0000000136

North-South Cross Street: HOPKINS ST East-West Cross Street: GUADALUPE ST

#### **Location Photos**