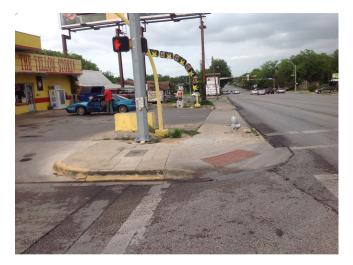

### CITY OF SAN MARCOS ADA TRANSITION PLAN

## SIGNALIZED INTERSECTION ASSESSMENT AND COMPLIANCE REPORT

Location ID: 0000000130

North-South Cross Street: HOPKINS ST

East-West Cross Street: EDWARD GARY ST

**Location Details** 

Signalized Intersection: YES Accessible Features: YES

Pedestrian Features Accessible: YES



Date of Evaluation: 6/25/2014

Latitude: 29.883436 Longitude: -97.938847

https://maps.google.com/maps?t=h&g=29.883436+-97.938847

#### **Summary of Compliance**

| Ramp Elements                 | Curb ramp provided where an accessible route crosses a barrier:                                                                                                                                    | YES |
|-------------------------------|----------------------------------------------------------------------------------------------------------------------------------------------------------------------------------------------------|-----|
|                               | Is the slope of the ramp 1:12 or less: