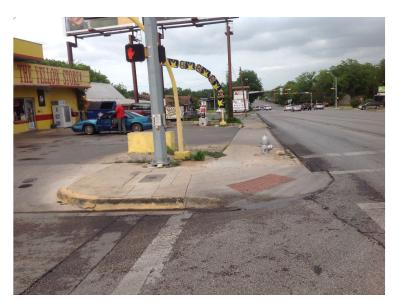

| N/A |
|                               | Ramp wholly contained within the crosswalk lines:                                                                                                                                                  | YES |
|                               | If island is present; Island maintains a cut through at street level or ramps on either side with landing between them:                                                                            | N/A |



# CITY OF SAN MARCOS ADA TRANSITION PLAN SIGNALIZED INTERSECTION ASSESSMENT AND COMPLIANCE REPORT

Location ID: 000000130

North-South Cross Street: HOPKINS ST East-West Cross Street: EDWARD GARY ST

#### **Location Photos**