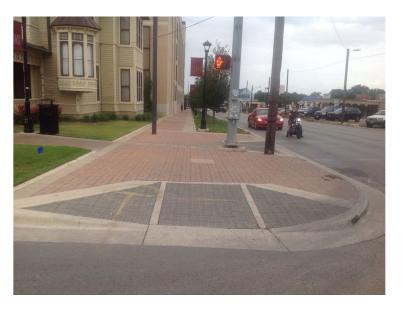

#### Summary of Compliance

| Ramp Elements                 | Curb ramp provided where an accessible route crosses a barrier:                                                                                                                                       | YES |
|-------------------------------|-------------------------------------------------------------------------------------------------------------------------------------------------------------------------------------------------------|-----|
|                               | Is the slope of the ramp 1:12 or less:                                                                                                                                                                | YES |
|                               | Transition from curb ramp slope to roadway free from abrupt changes, no greater than 1:20:                                                                                                            | YES |
|                               | Ramp is at least 36" wide:                                                                                                                                                                            | YES |
|                               | Ramp surface is stable, firm, and slip resistant:                                                                                                                                                     | YES |
| Flare                         | Flares (if present) are 1:10 or less measured along the curb line; or If landing at top of ramp is not provided flares are 1:12 or less:                                                              | NO  |
| Detectable Warning<br>Surface | Curb ramp is located such that it does not project into roadway or parking aisles:                                                                                                                    | N/A |
|                               | Detectable warning is present:                                                                                                                                                                        | YES |
|                               | DWS maintains correct geometric controls; 0.9" diameter domes, 0.2" in height, spaced at 2.35" and visually contracts adjacent ramp surface:                                                          | NO  |
| Special Ramps                 | Ramp maintains defined edges parallel to direction of pedestrian travel; maintains 4'x4' turning pad<br>contained in crosswalk; flared sides 24" segment on each side of ramp within crosswalk lines: | N/A |
|                               | Ramp is located so they will not be obstructed by parked vehicles:                                                                                                                                    | N/A |
|                               | Ramp wholly contained within the crosswalk lines:                                                                                                                                                     | YES |
|                               | If island is present; Island maintains a cut through at street level or ramps on either side with landing between them:                                                                               | N/A |

### **Location Photos**

7/2014