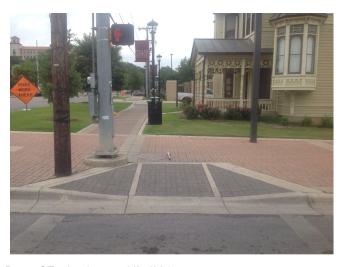

## CITY OF SAN MARCOS ADA TRANSITION PLAN SIGNALIZED INTERSECTION ASSESSMENT AND COMPLIANCE REPORT

Location ID: 000000124 North-South Cross Street: UNIVERSITY DR East-West Cross Street: LBJ ST

#### **Location Details**

Signalized Intersection: YES Accessible Features: YES Pedestrian Features Accessible: YES



 Date of Evaluation:
 6/25/2014

 Latitude:
 29.885585
 Longitude: -97.940351

 https://maps.google.com/maps?t=h&g=29.885585+-97.940351

#### Summary of Compliance

| Ramp Elements                 | Curb ramp provided where an accessible route crosses a barrier:                                                                                                                                       | YES |
|-------------------------------|-------------------------------------------------------------------------------------------------------------------------------------------------------------------------------------------------------|-----|
|                               | Is the slope of the ramp 1:12 or less: