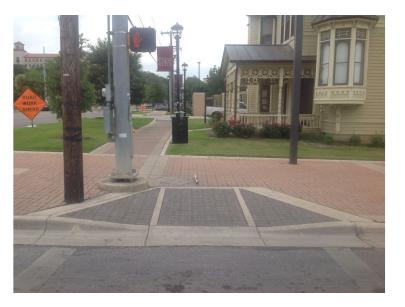

| N/A |
|                               | Ramp wholly contained within the crosswalk lines:                                                                                                                                                     | YES |
|                               | If island is present; Island maintains a cut through at street level or ramps on either side with landing between them:                                                                               | N/A |





# CITY OF SAN MARCOS ADA TRANSITION PLAN SIGNALIZED INTERSECTION ASSESSMENT AND COMPLIANCE REPORT

Location ID: 000000124 North-South Cross Street: UNIVERSITY DR East-West Cross Street: LBJ ST

### **Location Photos**





7/2014