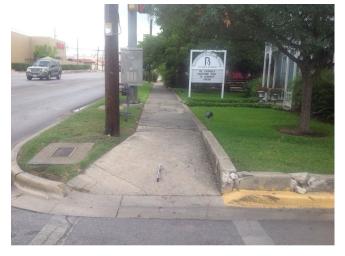

### CITY OF SAN MARCOS ADA TRANSITION PLAN

## SIGNALIZED INTERSECTION ASSESSMENT AND COMPLIANCE REPORT

Location ID: 0000000117

North-South Cross Street: HOPKINS ST East-West Cross Street: COMANCHE ST

**Location Details** 

Signalized Intersection: YES Accessible Features: YES

Pedestrian Features Accessible: NO



Date of Evaluation: 6/25/2014

Latitude: 29.882859 Longitude: -97.943625

https://maps.google.com/maps?t=h&g=29.882859+-97.943625

#### **Summary of Compliance**

| Ramp Elements                 | Curb ramp provided where an accessible route crosses a barrier:                                                                                                                                    | YES |
|-------------------------------|----------------------------------------------------------------------------------------------------------------------------------------------------------------------------------------------------|-----|
|                               | Is the slope of the ramp 1:12 or less: