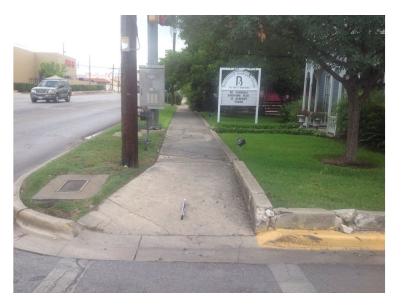

| N/A |
|                               | Ramp wholly contained within the crosswalk lines:                                                                                                                                                  | YES |
|                               | If island is present; Island maintains a cut through at street level or ramps on either side with landing between them:                                                                            | N/A |



# CITY OF SAN MARCOS ADA TRANSITION PLAN SIGNALIZED INTERSECTION ASSESSMENT AND COMPLIANCE REPORT

Location ID: 0000000117

North-South Cross Street: HOPKINS ST East-West Cross Street: COMANCHE ST

#### **Location Photos**