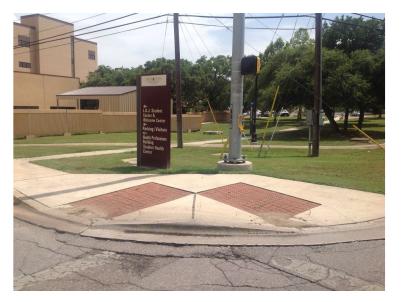

| N/A  |
|                               | Ramp wholly contained within the crosswalk lines:                                                                                                                                                  | YES  |
|                               | If island is present; Island maintains a cut through at street level or ramps on either side with landing between them:                                                                            | N/A  |

7/2014





## CITY OF SAN MARCOS ADA TRANSITION PLAN SIGNALIZED INTERSECTION ASSESSMENT AND COMPLIANCE REPORT

Location ID: 000000112 North-South Cross Street: SESSOM DR East-West Cross Street: COMANCHE ST

## **Location Photos**



7/2014