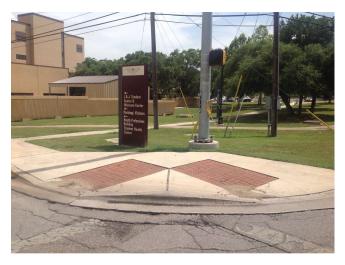

## CITY OF SAN MARCOS ADA TRANSITION PLAN SIGNALIZED INTERSECTION ASSESSMENT AND COMPLIANCE REPORT

Location ID: 000000112 North-South Cross Street: SESSOM DR East-West Cross Street: COMANCHE ST Location Details

Signalized Intersection: YES Accessible Features: YES Pedestrian Features Accessible: YES



 Date of Evaluation:
 6/25/2014

 Latitude:
 29.890376
 Longitude:
 -97.947872

 https://maps.google.com/maps?t=h&g=29.890376+-97.947872

## Summary of Compliance

| Ramp Elements                 | Curb ramp provided where an accessible route crosses a barrier:                                                                                                                                    | YES  |
|-------------------------------|----------------------------------------------------------------------------------------------------------------------------------------------------------------------------------------------------|------|
|                               | Is the slope of the ramp 1:12 or less: