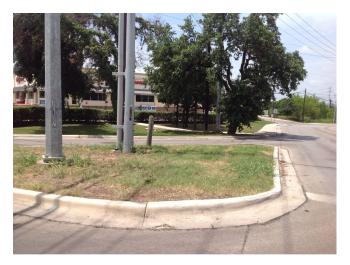

# CITY OF SAN MARCOS ADA TRANSITION PLAN SIGNALIZED INTERSECTION ASSESSMENT AND COMPLIANCE REPORT

Location ID: 000000108 North-South Cross Street: CRADDOCK AVE East-West Cross Street: RM 12

#### **Location Details**

Signalized Intersection: YES Accessible Features: NO Pedestrian Features Accessible: NO



 Date of Evaluation:
 6/25/2014

 Latitude:
 29.896350
 Longitude: -97.964506

 https://maps.google.com/maps?t=h&g=29.896350+-97.964506

#### Summary of Compliance

| Ramp Elements                 | Curb ramp provided where an accessible route crosses a barrier:                                                                                                                                       | NO  |
|-------------------------------|-------------------------------------------------------------------------------------------------------------------------------------------------------------------------------------------------------|-----|
|                               | Is the slope of the ramp 1:12 or less: