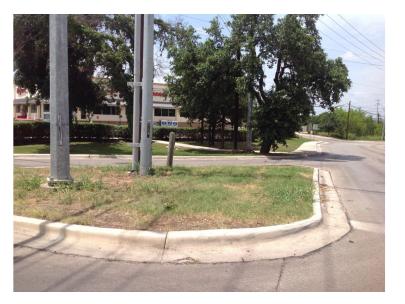

| N/A |
|                               | Ramp wholly contained within the crosswalk lines:                                                                                                                                                     | N/A |
|                               | If island is present; Island maintains a cut through at street level or ramps on either side with landing between them:                                                                               | N/A |

7/2014





# CITY OF SAN MARCOS ADA TRANSITION PLAN SIGNALIZED INTERSECTION ASSESSMENT AND COMPLIANCE REPORT

Location ID: 000000108 North-South Cross Street: CRADDOCK AVE East-West Cross Street: RM 12

### **Location Photos**



7/2014