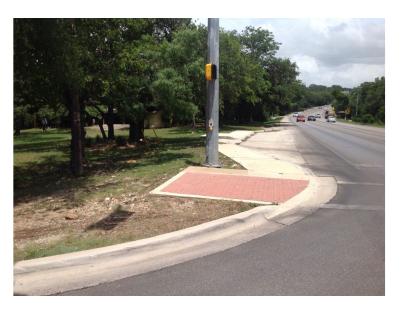

| N/A |
|                               | Ramp wholly contained within the crosswalk lines:                                                                                                                                                  | YES |
|                               | If island is present; Island maintains a cut through at street level or ramps on either side with landing between them:                                                                            | N/A |



# CITY OF SAN MARCOS ADA TRANSITION PLAN SIGNALIZED INTERSECTION ASSESSMENT AND COMPLIANCE REPORT

Location ID: 0000000107

North-South Cross Street: CRADDOCK AVE

East-West Cross Street: RM 12

#### **Location Photos**