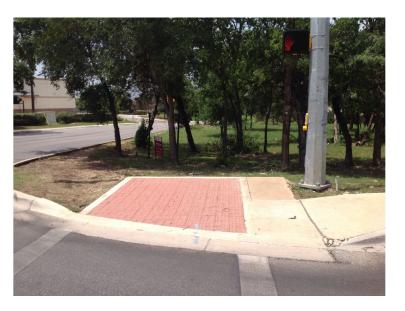

| N/A |
|                               | Ramp wholly contained within the crosswalk lines:                                                                                                                                                  | YES |
|                               | If island is present; Island maintains a cut through at street level or ramps on either side with landing between them:                                                                            | N/A |



# CITY OF SAN MARCOS ADA TRANSITION PLAN SIGNALIZED INTERSECTION ASSESSMENT AND COMPLIANCE REPORT

Location ID: 0000000107

North-South Cross Street: CRADDOCK AVE

East-West Cross Street: RM 12

#### **Location Photos**