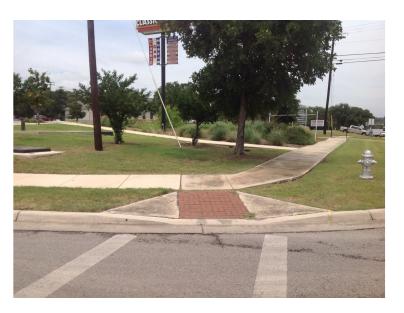

| N/A |
|                               | Ramp wholly contained within the crosswalk lines:                                                                                                                                                  | YES |
|                               | If island is present; Island maintains a cut through at street level or ramps on either side with landing between them:                                                                            | YES |



# CITY OF SAN MARCOS ADA TRANSITION PLAN SIGNALIZED INTERSECTION ASSESSMENT AND COMPLIANCE REPORT

Location ID: 0000000104

North-South Cross Street: HUNTER RD
East-West Cross Street: STAGECOACH TR

#### **Location Photos**