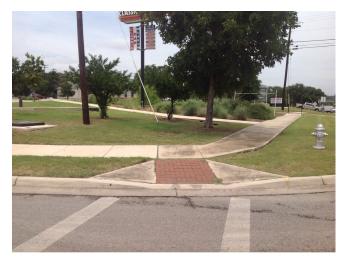

### CITY OF SAN MARCOS ADA TRANSITION PLAN

## SIGNALIZED INTERSECTION ASSESSMENT AND COMPLIANCE REPORT

Location ID: 000000104

North-South Cross Street: HUNTER RD
East-West Cross Street: STAGECOACH TR

**Location Details** 

Signalized Intersection: YES Accessible Features: YES

Pedestrian Features Accessible: NO



Date of Evaluation: 6/25/2014

Latitude: 29.863822 Longitude: -97.964254

https://maps.google.com/maps?t=h&g=29.863822+-97.964254

#### **Summary of Compliance**

|                               |                                                                                                                                                                                                    | 1   |
|-------------------------------|----------------------------------------------------------------------------------------------------------------------------------------------------------------------------------------------------|-----|
| Ramp Elements                 | Curb ramp provided where an accessible route crosses a barrier: