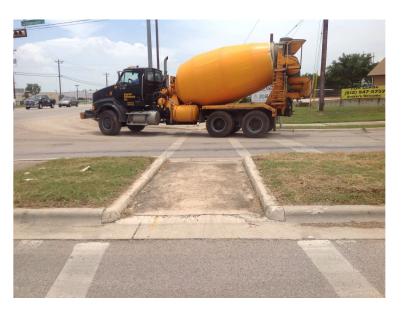

| N/A |
|                               | Ramp wholly contained within the crosswalk lines:                                                                                                                                                  | YES |
|                               | If island is present; Island maintains a cut through at street level or ramps on either side with landing between them:                                                                            | YES |



# CITY OF SAN MARCOS ADA TRANSITION PLAN SIGNALIZED INTERSECTION ASSESSMENT AND COMPLIANCE REPORT

Location ID: 0000000104

North-South Cross Street: HUNTER RD
East-West Cross Street: STAGECOACH TR

#### **Location Photos**