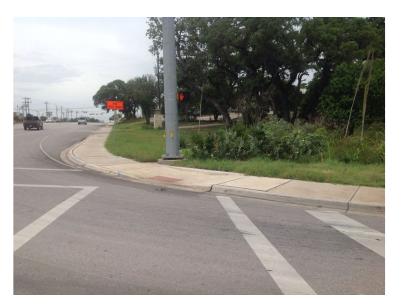

| N/A |
|                               | Ramp wholly contained within the crosswalk lines:                                                                                                                                                     | YES |
|                               | If island is present; Island maintains a cut through at street level or ramps on either side with landing between them:                                                                               | N/A |

7/2014





## CITY OF SAN MARCOS ADA TRANSITION PLAN SIGNALIZED INTERSECTION ASSESSMENT AND COMPLIANCE REPORT

Location ID: 000000099 North-South Cross Street: HUNTER RD East-West Cross Street: WONDER WORLD DR

## **Location Photos**



7/2014