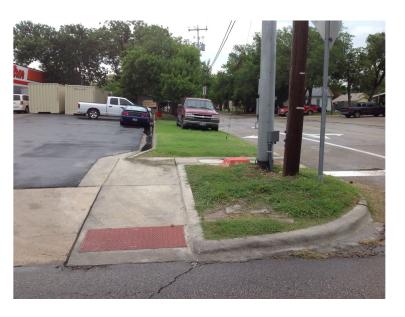

| N/A |
|                               | Ramp wholly contained within the crosswalk lines:                                                                                                                                                  | N/A |
|                               | If island is present; Island maintains a cut through at street level or ramps on either side with landing between them:                                                                            | N/A |



### CITY OF SAN MARCOS ADA TRANSITION PLAN

# SIGNALIZED INTERSECTION ASSESSMENT AND COMPLIANCE REPORT

Location ID: 0000000088

North-South Cross Street: GUADALUPE ST

East-West Cross Street: LOVE ST

#### **Location Photos**