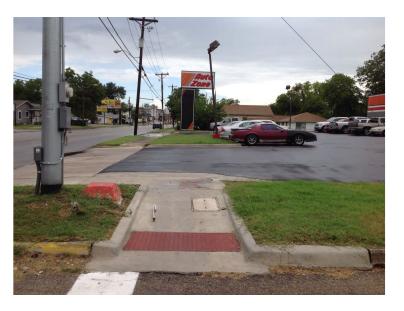

| N/A |
|                               | Ramp wholly contained within the crosswalk lines:                                                                                                                                                  | N/A |
|                               | If island is present; Island maintains a cut through at street level or ramps on either side with landing between them:                                                                            | N/A |



### CITY OF SAN MARCOS ADA TRANSITION PLAN

# SIGNALIZED INTERSECTION ASSESSMENT AND COMPLIANCE REPORT

Location ID: 0000000088

North-South Cross Street: GUADALUPE ST

East-West Cross Street: LOVE ST

#### **Location Photos**