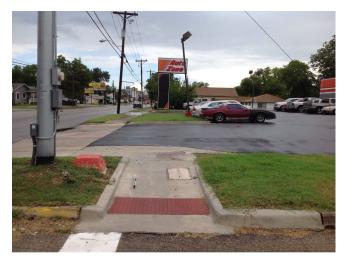

### CITY OF SAN MARCOS ADA TRANSITION PLAN

## SIGNALIZED INTERSECTION ASSESSMENT AND COMPLIANCE REPORT

Location ID: 0000000088

North-South Cross Street: GUADALUPE ST

East-West Cross Street: LOVE ST

**Location Details** 

Signalized Intersection: YES Accessible Features: NO

Pedestrian Features Accessible: NO



Date of Evaluation: 6/25/2014

Latitude: 29.873677 Longitude: -97.939731

https://maps.google.com/maps?t=h&g=29.873677+-97.939731

#### **Summary of Compliance**

| Ramp Elements                 | Curb ramp provided where an accessible route crosses a barrier:                                                                                                                                    | YES |
|-------------------------------|----------------------------------------------------------------------------------------------------------------------------------------------------------------------------------------------------|-----|
|                               | Is the slope of the ramp 1:12 or less: