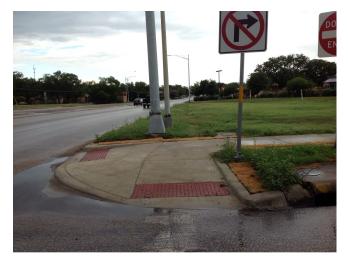

### CITY OF SAN MARCOS ADA TRANSITION PLAN

## SIGNALIZED INTERSECTION ASSESSMENT AND COMPLIANCE REPORT

Location ID: 0000000083

North-South Cross Street: IH 35 SBFR East-West Cross Street: SH 123

**Location Details** 

Signalized Intersection: YES Accessible Features: NO

Pedestrian Features Accessible: NO



Date of Evaluation: 6/25/2014

Latitude: 29.870196 Longitude: -97.939109

https://maps.google.com/maps?t=h&q=29.870196+-97.939109

#### **Summary of Compliance**

| Ramp Elements                 | Curb ramp provided where an accessible route crosses a barrier:                                                                                                                                    | YES |
|-------------------------------|----------------------------------------------------------------------------------------------------------------------------------------------------------------------------------------------------|-----|
|                               | Is the slope of the ramp 1:12 or less: