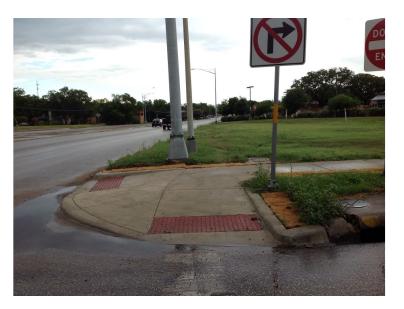

| N/A |
|                               | Ramp wholly contained within the crosswalk lines:                                                                                                                                                  | N/A |
|                               | If island is present; Island maintains a cut through at street level or ramps on either side with landing between them:                                                                            | YES |



# CITY OF SAN MARCOS ADA TRANSITION PLAN SIGNALIZED INTERSECTION ASSESSMENT AND COMPLIANCE REPORT

Location ID: 0000000083

North-South Cross Street: IH 35 SBFR East-West Cross Street: SH 123

#### **Location Photos**