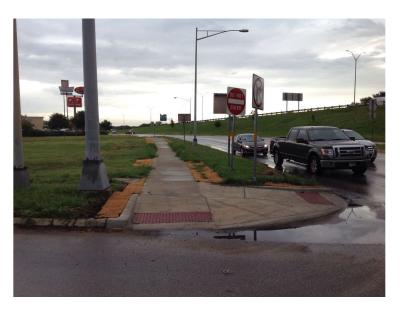

| N/A |
|                               | Ramp wholly contained within the crosswalk lines:                                                                                                                                                  | N/A |
|                               | If island is present; Island maintains a cut through at street level or ramps on either side with landing between them:                                                                            | YES |



# CITY OF SAN MARCOS ADA TRANSITION PLAN SIGNALIZED INTERSECTION ASSESSMENT AND COMPLIANCE REPORT

Location ID: 0000000083

North-South Cross Street: IH 35 SBFR East-West Cross Street: SH 123

#### **Location Photos**