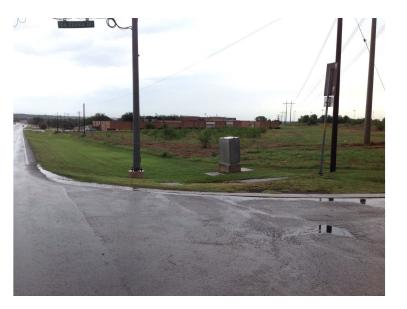

| N/A   |
|                               | Ramp wholly contained within the crosswalk lines:                                                                                                                                                  | N/A   |
|                               | If island is present; Island maintains a cut through at street level or ramps on either side with landing between them:                                                                            | N/A   |



## CITY OF SAN MARCOS ADA TRANSITION PLAN

# SIGNALIZED INTERSECTION ASSESSMENT AND COMPLIANCE REPORT

Location ID: 0000000076

North-South Cross Street: SH 123

East-West Cross Street: DE ZAVALA DR

#### **Location Photos**