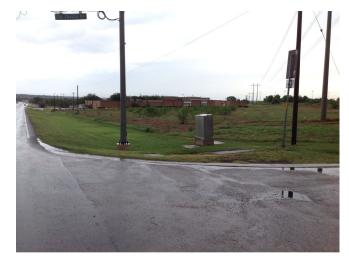

### CITY OF SAN MARCOS ADA TRANSITION PLAN

## SIGNALIZED INTERSECTION ASSESSMENT AND COMPLIANCE REPORT

Location ID: 0000000076

North-South Cross Street: SH 123

East-West Cross Street: DE ZAVALA DR

**Location Details** 

Signalized Intersection: YES Accessible Features: NO

Pedestrian Features Accessible: NO



Date of Evaluation: 6/25/2014

Latitude: 29.855185 Longitude: -97.939634

https://maps.google.com/maps?t=h&g=29.855185+-97.939634

#### **Summary of Compliance**

| Ramp Elements                 | Curb ramp provided where an accessible route crosses a barrier:                                                                                                                                    | NO    |
|-------------------------------|----------------------------------------------------------------------------------------------------------------------------------------------------------------------------------------------------|-------|
|                               | Is the slope of the ramp 1:12 or less: