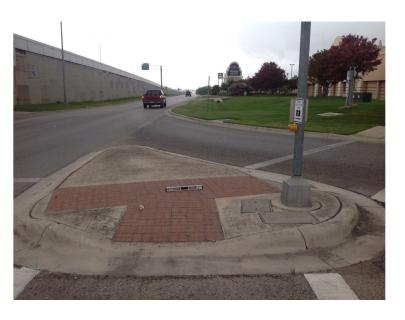

| N/A |
|                               | Ramp wholly contained within the crosswalk lines:                                                                                                                                                  | YES |
|                               | If island is present; Island maintains a cut through at street level or ramps on either side with landing between them:                                                                            | YES |



## CITY OF SAN MARCOS ADA TRANSITION PLAN

# SIGNALIZED INTERSECTION ASSESSMENT AND COMPLIANCE REPORT

Location ID: 0000000065

North-South Cross Street: IH35 NBFR

East-West Cross Street: CENTERPOINT RD

#### **Location Photos**