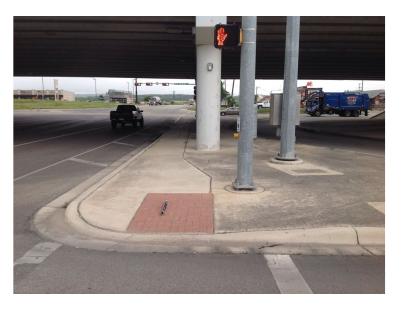

| N/A |
|                               | Ramp wholly contained within the crosswalk lines:                                                                                                                                                  | YES |
|                               | If island is present; Island maintains a cut through at street level or ramps on either side with landing between them:                                                                            | YES |



## CITY OF SAN MARCOS ADA TRANSITION PLAN

# SIGNALIZED INTERSECTION ASSESSMENT AND COMPLIANCE REPORT

Location ID: 0000000065

North-South Cross Street: IH35 NBFR

East-West Cross Street: CENTERPOINT RD

#### **Location Photos**