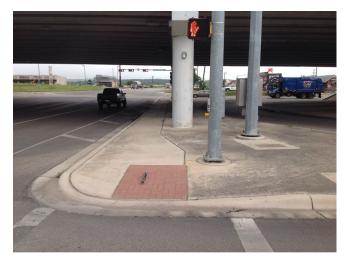

### CITY OF SAN MARCOS ADA TRANSITION PLAN

### SIGNALIZED INTERSECTION ASSESSMENT AND COMPLIANCE REPORT

Location ID: 0000000065

North-South Cross Street: IH35 NBFR

East-West Cross Street: CENTERPOINT RD

**Location Details** 

Signalized Intersection: YES Accessible Features: YES

Pedestrian Features Accessible: YES



Date of Evaluation: 6/25/2014

Latitude: 29.827633 Longitude: -97.985317

https://maps.google.com/maps?t=h&g=29.827633+-97.985317

#### **Summary of Compliance**

| Ramp Elements                 | Curb ramp provided where an accessible route crosses a barrier:                                                                                                                                    | YES |
|-------------------------------|----------------------------------------------------------------------------------------------------------------------------------------------------------------------------------------------------|-----|
|                               | Is the slope of the ramp 1:12 or less: